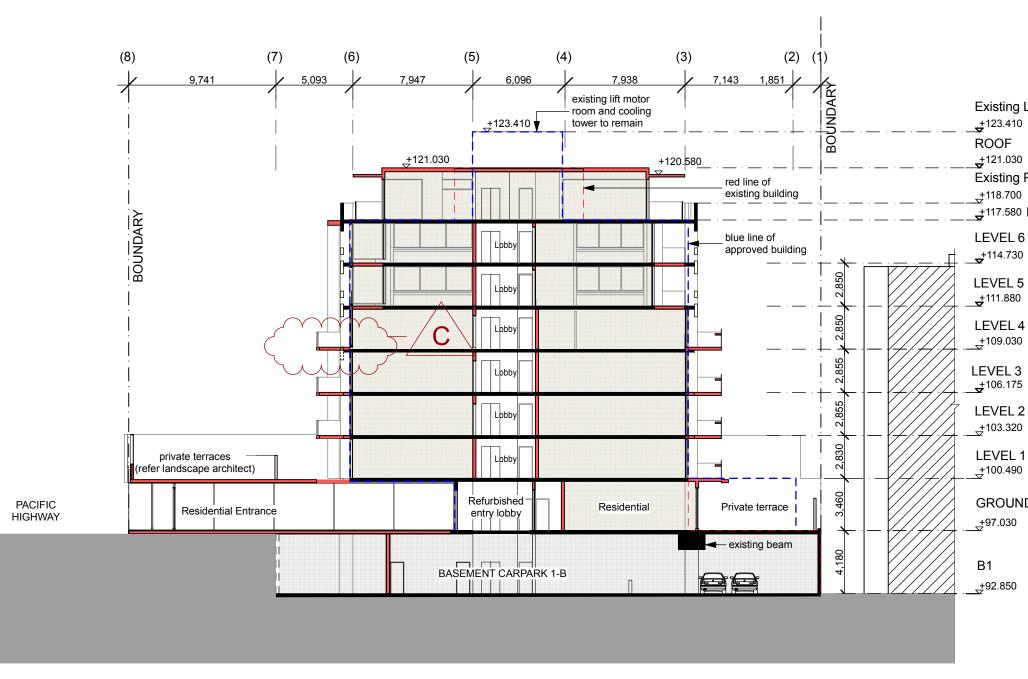

Section BB

PROJECT ADDRESS 200-220 Pacific Highway Crows Nest CLIENT Barana Group

10m

LEVEL 1 \_+100.490 **GROUND LEVEL** \_<del>\_\_\_</del>+97.030 B1

Existing Lift Motor Room

+123.410 ROOF \_**+**<sup>121.030</sup>

+118.700

LEVEL 6

LEVEL 5

\_**+**<sup>111.880</sup>

LEVEL 4

+109.030

LEVEL 3

+106.175

LEVEL 2

\_+103.320

**Existing Parapet** 

\_\_\_+117.580 LEVEL 7

\_\_\_+92.850

CAUTION: Drawings which have been scanned, saved in PDF format, and/or reprinted, other than by JPRA, may not be to scale and should not be scaled or relied on for area calculations